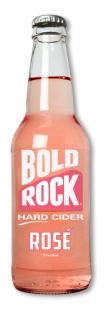

#### What is Bold Rock Rosé?

Our Rosé is a fruit-forward rosé style cider with a crisp berry finish. Much like a rosé wine, cider can be crafted to highlight different taste profiles and allow the nuances of the fruit to shine through. With an emphasis on the classic berry notes of a rosé, Bold Rock has created a cider that gives its apple base a vibrant fresh finish reminiscent to its wine counterpart.

#### **Key facts:**

- 6.0% alcohol by volume.
- 144 calories per 12oz serving.
- 8g of residual sugar per 12oz serving.
- 100% naturally gluten free.

| Notes |  |
|-------|--|
|-------|--|

1020 Rockfish Valley Highway (Rt. 151) Nellysford, VA 22958 I (434) 361-1030 BoldRock.com 72 School House Rd, Mills River, NC 28759 I (828) 595-9940