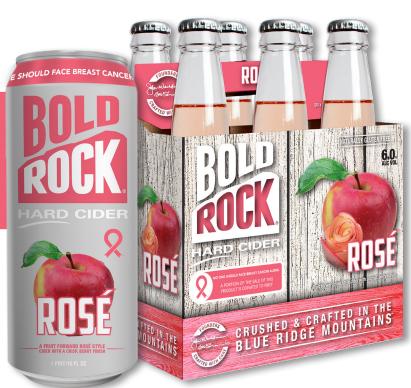

# BEBULD DRINK PINK JUL 1-DEC 31

A portion of all Bold Rock Rosé sales will be dontated to

## **JUL 1-DEC 31**

#### A portion of all Bold Rock Rosé sales will be dontated to

6 Pack

16oz Can

**1-6 Keg** 

1/2 Keg

#### What is Bold Rock Rosé?

Our Rosé is a fruit-forward rosé style cider with a crisp berry finish. Much like a rosé wine, cider can be crafted to highlight different taste profiles and allow the nuances of the fruit to shine through. With an emphasis on the classic berry notes of a rosé, Bold Rock has created a cider that gives its apple base a vibrant fresh finish reminiscent to its wine counterpart.

#### **Key facts:**

- 6.0% alcohol by volume.
- 144 calories per 12oz serving.
- 8g of residual sugar per 12oz serving.
- 100% naturally gluten free.

| Notes |  |
|-------|--|
|-------|--|

1020 Rockfish Valley Highway (Rt. 151) Nellysford, VA 22958 I (434) 361-1030 BoldRock.com 72 School House Rd, Mills River, NC 28759 I (828) 595-9940